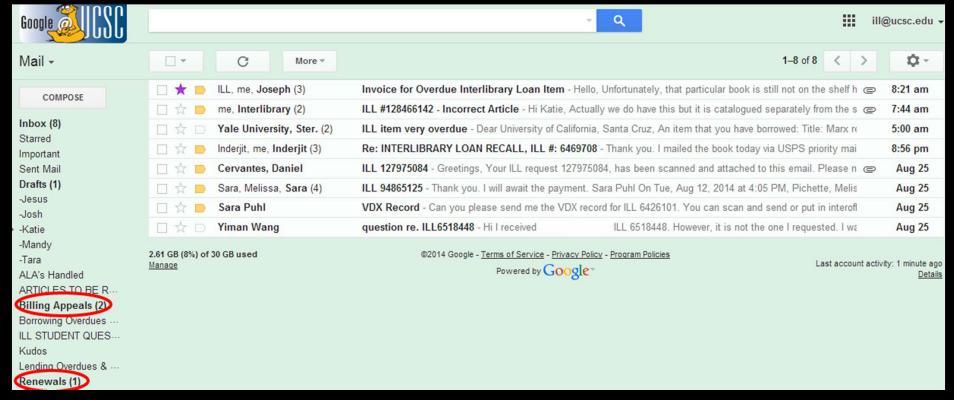

## GooglLL

UCSC ILL + Google collaborative tools

Sarah Troy Head of User Services & Resource Sharing University of California, Santa Cruz saraht@ucsc.edu