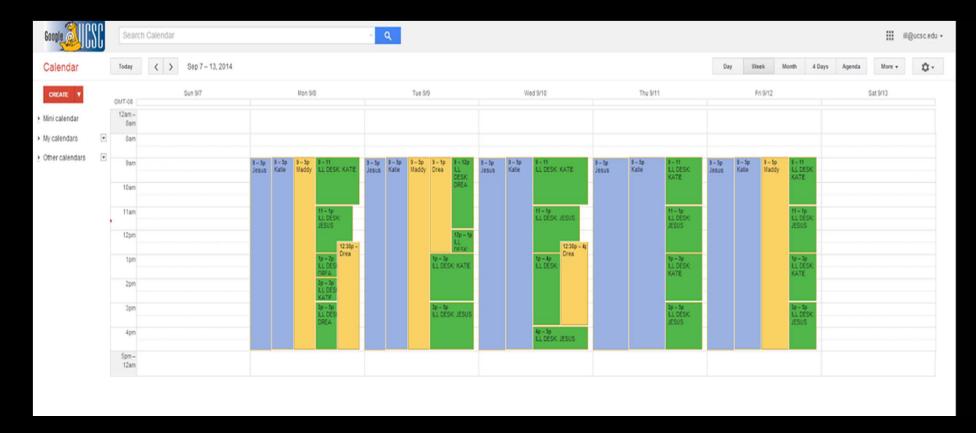

## GooglLL

UCSC ILL + Google collaborative tools

Sarah Troy Head of User Services & Resource Sharing University of California, Santa Cruz saraht@ucsc.edu