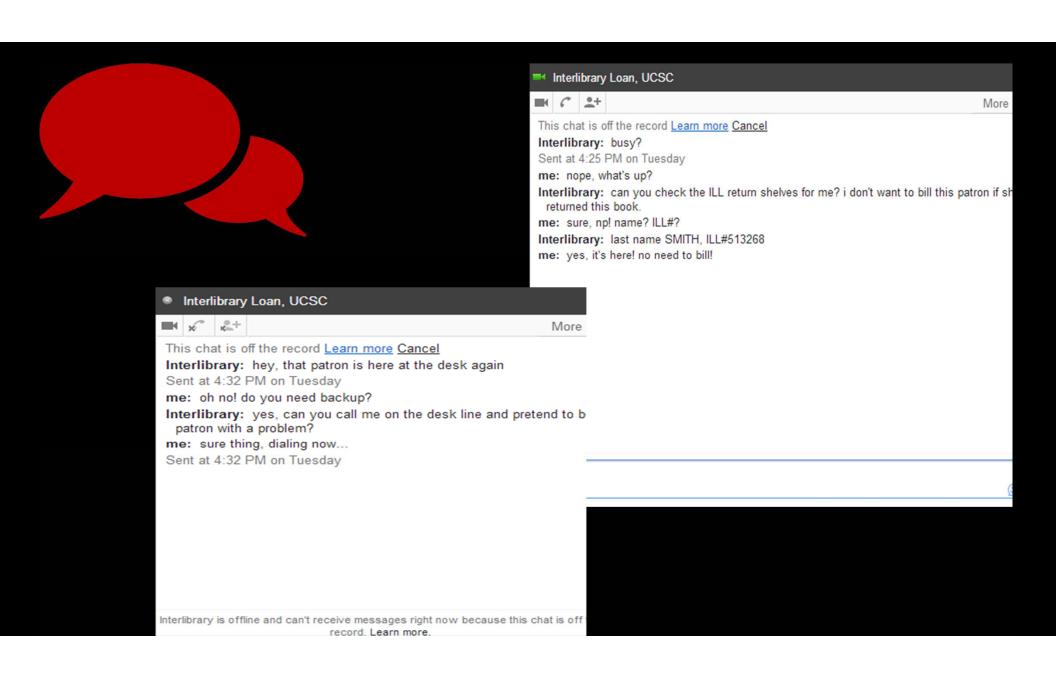

## GooglLL

UCSC ILL + Google collaborative tools

Sarah Troy Head of User Services & Resource Sharing University of California, Santa Cruz saraht@ucsc.edu